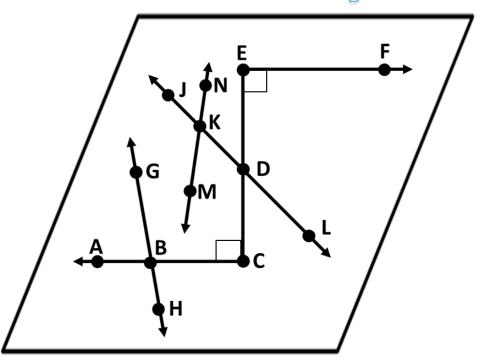

# Activity

Right Angles: Name all the right angles in the figure

Acute Angles: Name all the acute angles in the figure

Obtuse Angles: Name all the obtuse angles in the figure

### Right Angles: Name all the right angles in the figure

 $\angle$  ACE or  $\angle$  ECA and  $\angle$  FEC or  $\angle$  CEF

### Acute Angles: Name all the acute angles in the figure

∠ ABG or ∠ GBA, ∠HBC or ∠ CBH, ∠ JKN or ∠ NKJ, ∠MKD or ∠ DKM, ∠ CDL or ∠ LDC, ∠MKL or ∠ LKM, ∠EDK or ∠ KDE, ∠ JDE or ∠ EDJ

## Obtuse Angles: Name all the obtuse angles in the figure

∠GBC or ∠CBG, ∠ABH or ∠HBA, ∠NKD or ∠DKN, ∠NKL or ∠LKN, ∠JKM or ∠MKJ, ∠EDL or ∠LDE, ∠JDC or ∠CDJ, ∠KDC or ∠CDK